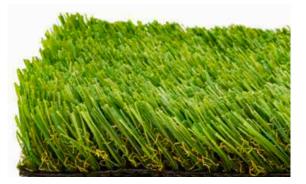

## RESORTSCAPE 🚟 🛲 USA

## MATERIALS

| YARN                  |                        |
|-----------------------|------------------------|
| BLADE COLOR           | Apple, Field           |
| THATCH COLOR          | Tan, Olive             |
| ТҮРЕ                  | Monofilament           |
| COMPOSITION/STRUCTURE | Polyethylene           |
| TURF                  |                        |
| PILE/FACE WEIGHT      | 50 oz.                 |
| MACHINE GAUGE         | 1/2 in.                |
| TUFTED PILE HEIGHT    | 15/8 in.               |
| BACKING               |                        |
| PRIMARY BACKING       | Woven Polypropylene    |
| SECONDARY BACKING     | Polyurethane           |
| COMPOSITION/STRUCTURE | 2 Layers 13 PIC Black  |
| WEIGHT                | 6 oz/yd²               |
| FINISH COATING        |                        |
| COATING               | Polyurethane 20 oz/yd² |
| TOTAL PRODUCT WEIGHT  | 76 oz.                 |
| PARTICULATE INFILL    |                        |
| ТҮРЕ                  | Quality Infill         |
| WEIGHT                | 1-3 lbs/ft²            |
| HEIGHT                | Approx. 1/2 in 3/4 in. |
| MANUFACTURED ROLLS    |                        |
| WIDTH                 | 15 ft.                 |
| APPROXIMATE LENGTH    | 85 ft.                 |
| DRAINAGE RATE         | > 30 in/hr             |
| TRAFFIC               | Light to Moderate      |
| WARRANTY PERIOD       | 15                     |
|                       |                        |