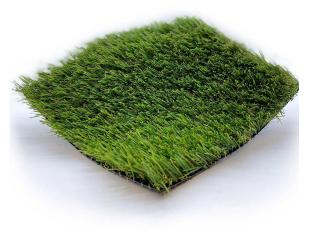

## RESORTSCAPE 🚟 🛲 USA

## MATERIALS

| YARN                  |                        |
|-----------------------|------------------------|
| BLADE COLOR           | Apple, Field           |
| THATCH COLOR          | Tan, Olive             |
| ТҮРЕ                  | Monofilament           |
| COMPOSITION/STRUCTURE | Polyethylene           |
| TURF                  |                        |
| PILE/FACE WEIGHT      | 50 oz.                 |
| MACHINE GAUGE         | 1/2 in.                |
| TUFTED PILE HEIGHT    | 15/8 in.               |
| BACKING               |                        |
| PRIMARY BACKING       | Woven Polypropylene    |
| SECONDARY BACKING     | Polyurethane           |
| COMPOSITION/STRUCTURE | 2 Layers 13 PIC Black  |
| WEIGHT                | 6 oz/yd²               |
| FINISH COATING        |                        |
| COATING               | Polyurethane 20 oz/yd² |
| TOTAL PRODUCT WEIGHT  | 76 oz.                 |
| PARTICULATE INFILL    |                        |
| ТҮРЕ                  | Quality Infill         |
| WEIGHT                | 1-3 lbs/ft²            |
| HEIGHT                | Approx. 1/2 in 3/4 in. |
| MANUFACTURED ROLLS    |                        |
| WIDTH                 | 15 ft.                 |
| APPROXIMATE LENGTH    | 85 ft.                 |
| DRAINAGE RATE         | > 30 in/hr             |
| TRAFFIC               | Light to Moderate      |
| WARRANTY PERIOD       | 15                     |
|                       |                        |