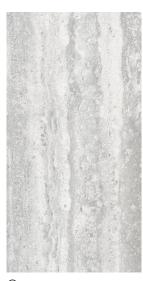

### **COLORS:**

Beige

Grey

White

#### **SIZES:**

12"x24" Natural

2"x2" Mosaic

4"x12" Cove Base

#### **TECHNICAL DATA:**

| SPECS                            | HERO VALUES                                            |
|----------------------------------|--------------------------------------------------------|
| Origin                           | USA                                                    |
| Available Finishes               | Natural                                                |
| Туре                             | Porcelain                                              |
| Edge                             | Rectified                                              |
| Look                             | Travertine                                             |
| Application                      | Floor & Wall                                           |
| Use                              | Commercial & Residential                               |
| Packaging                        | Please consult you sales rep for packaging information |
| Thickness                        | 8.2mm                                                  |
| Porcelain Enamel Institute Scale | N/A                                                    |
| Dynamic Coefficient of Friction  | ≥ 0.42                                                 |
| Breaking Strength                | ≥ 300 LBF                                              |
| Water Absorption                 | < 0.5%                                                 |
| Stain Resistance                 | N/A                                                    |
| Frost Resistance                 | N/A                                                    |
| Environment                      | N/A                                                    |