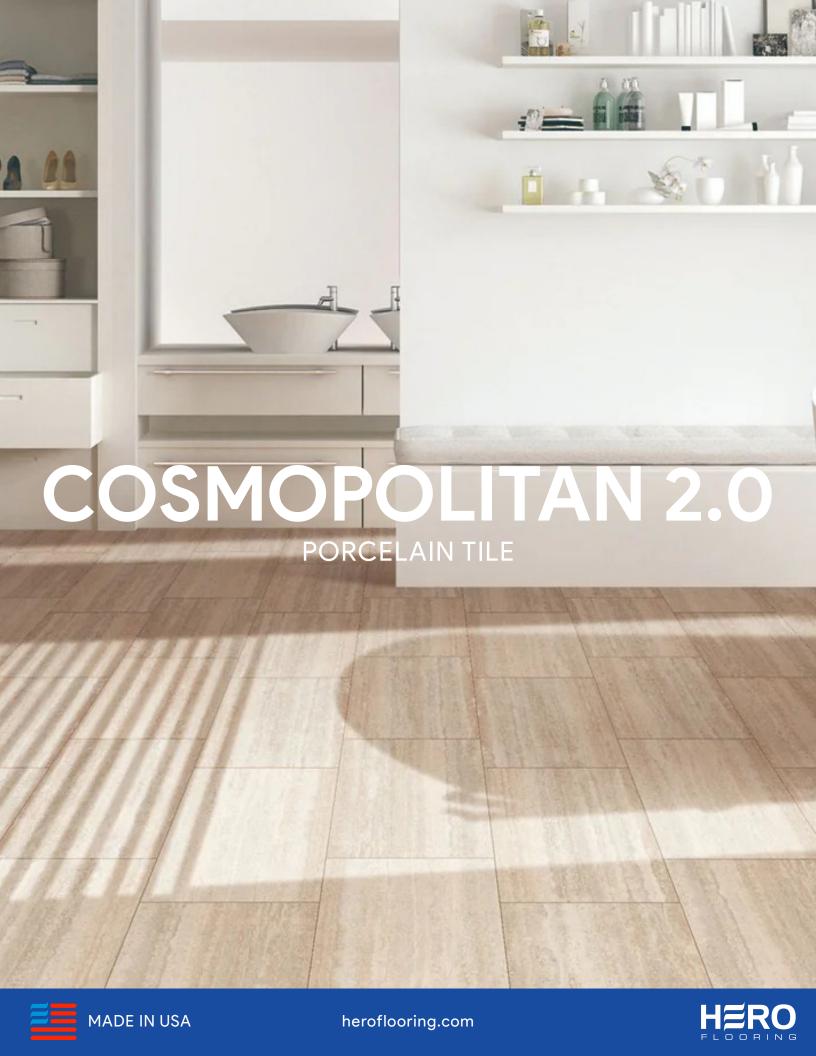

# **COSMOPOLITAN 2.0**

### **COLORS:**

Beige

Grey

White

#### **SIZES:**

12"x24" Natural

2"x2" Mosaic

4"x12" Cove Base