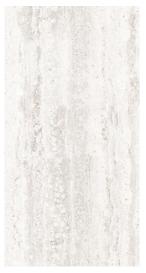

# **COSMOPOLITAN 2.0**

### **COLORS:**

Beige

Grey

White

#### **SIZES:**

12"x24" Natural

2"x2" Mosaic

4"x12" Cove Base