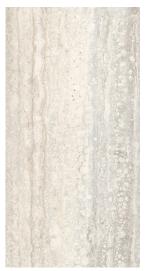

### **COLORS:**

Beige

Grey

White

#### **SIZES:**

12"x24" Natural

2"x2" Mosaic

4"x12" Cove Base

#### **TECHNICAL DATA:**

| SPECS                            | HERO VALUES                                            |
|----------------------------------|--------------------------------------------------------|
| Origin                           | USA                                                    |
| Available Finishes               | Natural                                                |
| Туре                             | Porcelain                                              |
| Edge                             | Rectified                                              |
| Look                             | Travertine                                             |
| Application                      | Floor & Wall                                           |
| Use                              | Commercial & Residential                               |
| Packaging                        | Please consult you sales rep for packaging information |
| Thickness                        | 8.2mm                                                  |
| Porcelain Enamel Institute Scale | N/A                                                    |
| Dynamic Coefficient of Friction  | ≥ 0.42                                                 |
| Breaking Strength                | ≥ 300 LBF                                              |
| Water Absorption                 | < 0.5%                                                 |
| Stain Resistance                 | N/A                                                    |
| Frost Resistance                 | N/A                                                    |
| Environment                      | N/A                                                    |