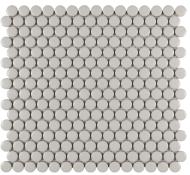

# BASIX GLAZED PORCELAIN





heroflooring.com



### **PENNY ROUNDS:**



White - 3/4"



Pearl - 3/4"



Taupe - 3/4"



Black - 3/4"





### MOSAICS:



Taupe - 2" Hex



Pearl - 2" Hex



Grey - 2" Hex



Pearl - 2"x2"



Grey - 2"x2"



White - 1"x3"



White - 3" Fan

Taupe - 2"x2"



White - 1"x3" Herringbone



#### AVAILABLE SIZES:

| NAI | ME  | 3/4"<br>Penny Round | 2" Hex | 2"x2" | 1"x3"<br>Herringbone | 1"x3" | 3" Fan |
|-----|-----|---------------------|--------|-------|----------------------|-------|--------|
| Gre | ∋у  | M/G                 | М      | М     |                      |       |        |
| Tau | ре  | M/G                 | М      | М     |                      |       |        |
| Pea | arl | M/G                 | М      | М     |                      |       |        |
| Bla | ck  | M/G                 |        |       |                      |       |        |
|