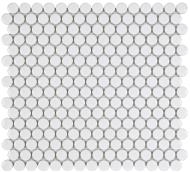

# BASIX GLAZED PORCELAIN





heroflooring.com



### **PENNY ROUNDS:**



White - 3/4"



Pearl - 3/4"



Taupe - 3/4"



Black - 3/4"





### MOSAICS:



Taupe - 2" Hex



Pearl - 2" Hex



Grey - 2" Hex



Pearl - 2"x2"



Grey - 2"x2"



White - 1"x3"



White - 3" Fan

Taupe - 2"x2"



White - 1"x3" Herringbone



#### AVAILABLE SIZES:

| NAI | ME  | 3/4"<br>Penny Round | 2" Hex | 2"x2" | 1"x3"<br>Herringbone | 1"x3" | 3" Fan |
|-----|-----|---------------------|--------|-------|----------------------|-------|--------|
| Gre | ∋у  | M/G                 | М      | М     |                      |       |        |
| Tau | ре  | M/G                 | М      | М     |                      |       |        |
| Pea | arl | M/G                 | М      | М     |                      |       |        |
| Bla | ck  | M/G                 |        |       |