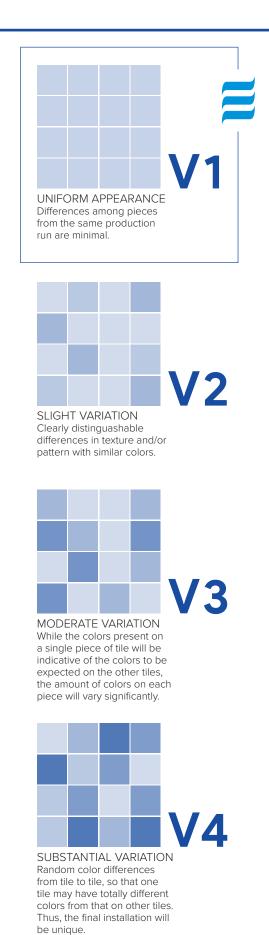

|--|
| TYPE              | Porcelain                           |  |  |
| ORIGIN            | Vietnam                             |  |  |
| EDGE              | Pressed                             |  |  |
| THICKNESS         | 6mm                                 |  |  |
| SURFACE ABRASION  | 3                                   |  |  |
| TRAFFIC RATING    | Heavy Residential, Light Commercial |  |  |
| DCOF              | N/A                                 |  |  |
| BREAKING STRENGTH | N/A                                 |  |  |
| WATER ABSORPTION  | < 0.5                               |  |  |
| STAIN RESISTANCE  | YES                                 |  |  |
| FROST RESISTANCE  | YES                                 |  |  |
| ENVIRONMENT       | N/A                                 |  |  |











www.heroflooring.com