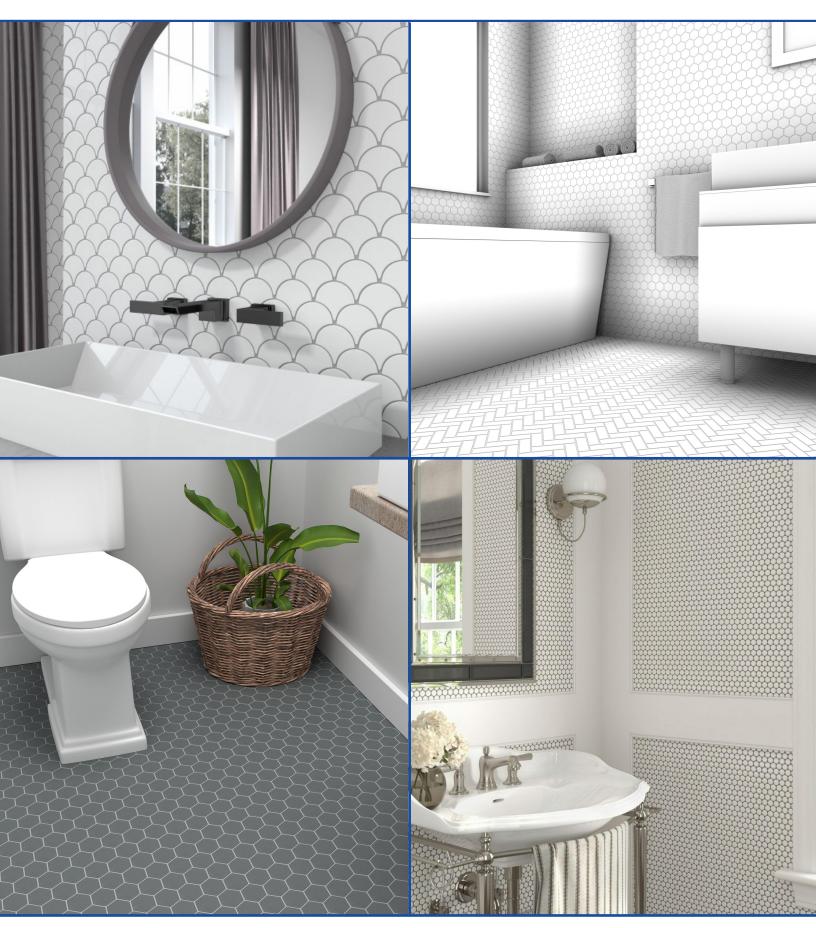

### **PENNY ROUNDS:**

White - 3/4"

Pearl - 3/4"

Taupe - 3/4"

Black - 3/4"

### MOSAICS:

Taupe - 2" Hex

Pearl - 2" Hex

Grey - 2" Hex

Pearl - 2"x2"

Grey - 2"x2"

White - 1"x3"

White - 3" Fan

Taupe - 2"x2"

White - 1"x3" Herringbone