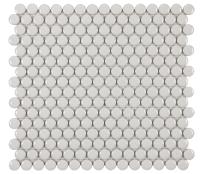

# BASIX GLAZED PORCELAIN





heroflooring.com



### **PENNY ROUNDS:**



White - 3/4"



Pearl - 3/4"



Taupe - 3/4"



Black - 3/4"





### MOSAICS:



Taupe - 2" Hex



Pearl - 2" Hex



Grey - 2" Hex



Pearl - 2"x2"



Grey - 2"x2"



White - 1"x3"



White - 3" Fan

Taupe - 2"x2"



White - 1"x3" Herringbone



#### AVAILABLE SIZES:

| NAI | ME  | 3/4"<br>Penny Round | 2" Hex | 2"x2" | 1"x3"<br>Herringbone | 1"x3" | 3" Fan |
|-----|-----|---------------------|--------|-------|----------------------|-------|--------|
| Gre | ∋у  | M/G                 | М      | М     |                      |       |        |
| Tau | ре  | M/G                 | М      | М     |                      |       |        |
| Pea | arl | M/G                 | М      | М     |                      |       |        |
| Bla | ck  | M/G                 |        |       |                      |