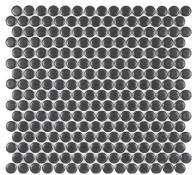

# BASIX GLAZED PORCELAIN





heroflooring.com



### **PENNY ROUNDS:**



White - 3/4"



Pearl - 3/4"



Taupe - 3/4"



Black - 3/4"





### MOSAICS:



Taupe - 2" Hex



Pearl - 2" Hex



Grey - 2" Hex



Pearl - 2"x2"



Grey - 2"x2"



White - 1"x3"



White - 3" Fan

Taupe - 2"x2"



White - 1"x3" Herringbone



#### AVAILABLE SIZES:

| NAI | ME  | 3/4"<br>Penny Round | 2" Hex | 2"x2" | 1"x3"<br>Herringbone | 1"x3" | 3" Fan |
|-----|-----|---------------------|--------|-------|----------------------|-------|--------|
| Gre | ∋у  | M/G                 | М      | М     |                      |       |        |
| Tau | ре  | M/G                 | М      | М     |                      |       |        |
| Pea | arl | M/G                 | М      | М     |                      |       |        |
| Bla | ck  | M/G                 |        |       |                      |       |        |
| Wh  | ite | M/G