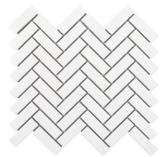

# BASIX GLAZED PORCELAIN





heroflooring.com



### **PENNY ROUNDS:**



White - 3/4"



Pearl - 3/4"



Taupe - 3/4"



Black - 3/4"





### MOSAICS:



Taupe - 2" Hex



Pearl - 2" Hex



Grey - 2" Hex



Pearl - 2"x2"



Grey - 2"x2"



White - 1"x3"



White - 3" Fan

Taupe - 2"x2"



White - 1"x3" Herringbone



#### AVAILABLE SIZES:

| NAI | ME  | 3/4"<br>Penny Round | 2" Hex | 2"x2" | 1"x3"<br>Herringbone | 1"x3" | 3" Fan |
|-----|-----|---------------------|--------|-------|----------------------|-------|--------|
| Gre | ∋у  | M/G                 | М      | М     |                      |       |        |
| Tau | ре  | M/G                 | М      | М     |                      |       |        |
| Pea | arl | M/G                 | М      | М     |                      |       |        |
| Bla | ck  | M/G                 |        |       |                      |       |        |
| Wh  | ite | M/G                 | М      | М     | G                    | G     | G      |

## **TECHNICAL INFORMATION:**

| SPECS             | HERO VALUES                         |  |