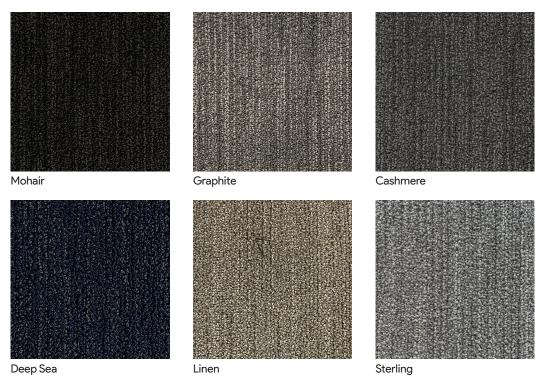

## ALTITUDE

**Broadloom Carpet** 











## **COLORS:**



## **TECHNICAL INFORMATION:**

| SPECS                              | HERO VALUES                     |
|------------------------------------|---------------------------------|
| Product Type                       | Broadloom                       |
| Construction                       | Tufted                          |
| Surface Texture                    | Textured Patterned Loop         |
| Gauge                              | 1/12                            |
| Stitches Per Inch                  | 10                              |
| Dye Method                         | Solution                        |
| Backing Material                   | Weldlok®                        |
| Fiber Type                         | COLORSTRAND® SD NYLON – 100% SD |
| Tufted Face Weight