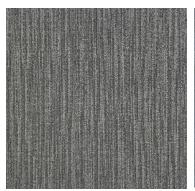

## CLEAR SKY

Carpet Tile











## **COLORS:**









Magnetite Onyx Platinum Cobalt

## **TECHNICAL INFORMATION:**

| SPECS                           | HERO VALUES                                                                                                          |
|---------------------------------|----------------------------------------------------------------------------------------------------------------------|
| Product Type                    | Carpet Tile                                                                                                          |
| Construction                    | Tufted                                                                                                               |
| Surface Appearance              | Level Patterned Multi-Colored Loop