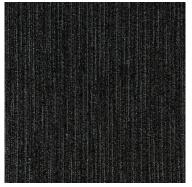

## CLEAR SKY

Carpet Tile











## **COLORS:**









Magnetite Onyx Platinum Cobalt

## **TECHNICAL INFORMATION:**

| SPECS                           | HERO VALUES                                                                                                          |
|---------------------------------|----------------------------------------------------------------------------------------------------------------------|
| Product Type                    | Carpet Tile                                                                                                          |
| Construction                    | Tufted                                                                                                               |
| Surface Appearance              | Level Patterned Multi-Colored Loop