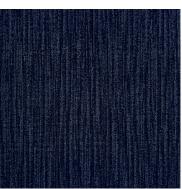

## CLEAR SKY

Carpet Tile











## **COLORS:**









Magnetite Onyx Platinum Cobalt

## **TECHNICAL INFORMATION:**

| SPECS                           | HERO VALUES                                                                                                          |
|---------------------------------|----------------------------------------------------------------------------------------------------------------------|
| Product Type                    | Carpet Tile                                                                                                          |
| Construction                    | Tufted                                                                                                               |
| Surface Appearance              | Level Patterned Multi-Colored Loop