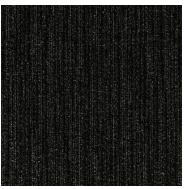

## CLEAR SKY

Carpet Tile











## **COLORS:**









Magnetite Onyx Platinum Cobalt

## **TECHNICAL INFORMATION:**

| SPECS                           | HERO VALUES                                                                                                          |
|---------------------------------|----------------------------------------------------------------------------------------------------------------------|
| Product Type                    | Carpet Tile                                                                                                          |
| Construction                    | Tufted                                                                                                               |
| Surface Appearance              | Level Patterned Multi-Colored Loop