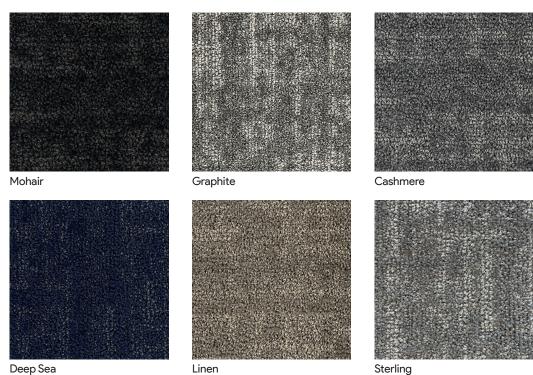

# SANDS Broadloom Carpet











# **COLORS:**



# **TECHNICAL INFORMATION:**

| SPECS                              | HERO VALUES                     |
|------------------------------------|---------------------------------|
| Product Type                       | Broadloom                       |
| Construction                       | Tufted                          |
| Surface Texture                    | Textured Patterned Cut/Loop     |
| Gauge                              | 1/12                            |
| Stitches Per Inch                  | 9                               |
| Dye Method                         | Solution                        |
| Backing Material                   | Weldlok®                        |
| Fiber Type                         | COLORSTRAND® SD NYLON – 100% SD |
| Tufted Face Weight                 |