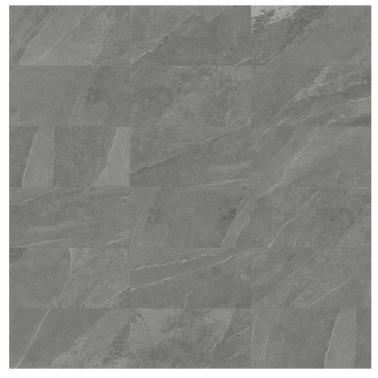

# CONNECT PORCELAIN TILE



heroflooring.com

0010

0000

COLO





## COLORS:





Chromium

Carbon



Lithium

Palladium





#### SIZES:

24"x24" – 9mm **Rectified Matte** 



12"x24" – 9mm Rectified Matte



### **TRIMS:**

3"x24" Bullnose

### **MOSAICS:**

2" Hexagon Mosaic Matte



6" Hexagon Mosaic Matte



24"x48" – 10mm Rectified Matte

#### 2"x2" Mosaic Matte

| matto |  |  |  |  |  |  |
|-------|--|--|--|--|--|--|
|       |  |  |  |  |  |  |
|       |  |  |  |  |  |  |
|       |  |  |  |  |  |  |
|       |  |  |  |  |  |  |
|       |  |  |  |  |  |  |
|       |  |  |  |  |  |  |
|       |  |  |  |  |  |  |

### **TECHNICAL INFORMATION:**

| SPECS               | STANDARD          | HERO VALUES  |  |
|---------------------|-------------------|--------------|--|
| ABRASION RESISTANCE | ANSI / ISO        | CLASS 4      |  |
| SCRATCH HARDNESS    | ANSI / ISO