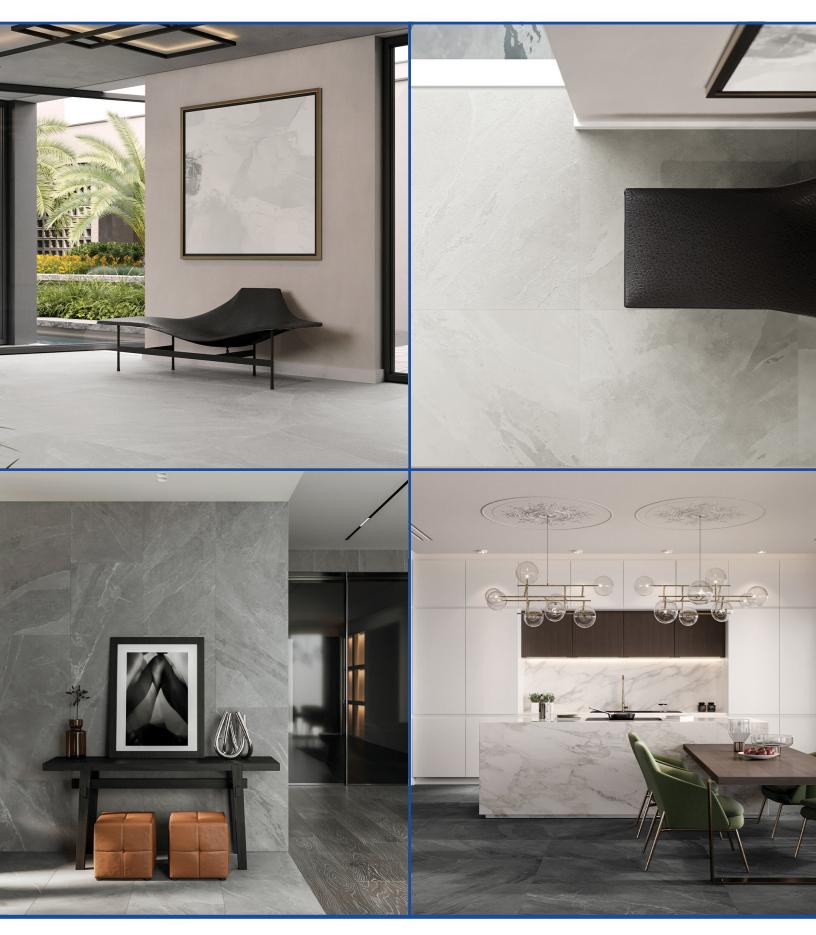

# CONNECT PORCELAIN TILE

heroflooring.com

0010

0000

COLO

## COLORS:

Chromium

Carbon

Lithium

Palladium

#### SIZES:

24"x24" – 9mm **Rectified Matte** 

12"x24" – 9mm Rectified Matte