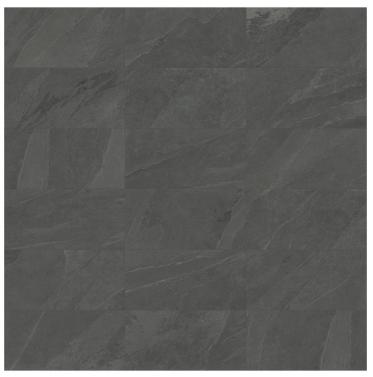

# CONNECT PORCELAIN TILE



heroflooring.com

0010

0000

COLO





## COLORS:





Chromium

Carbon



Lithium

Palladium





#### SIZES:

24"x24" – 9mm **Rectified Matte** 



12"x24" – 9mm Rectified Matte



### **TRIMS:**

3"x24" Bullnose

### **MOSAICS:**

2" Hexagon Mosaic Matte



6" Hexagon Mosaic Matte



24"x48" – 10mm Rectified Matte

#### 2"x2" Mosaic Matte

| matto |  |  |  |  |  |  |
|-------|--|--|--|--|--|--|
|       |  |  |  |  |  |  |
|       |  |  |  |  |  |  |
|       |  |  |  |  |  |  |
|       |  |  |  |  |  |  |
|       |  |  |  |  |  |  |
|       |  |  |  |  |  |  |
|       |  |  |  |  |  |  |

### **TECHNICAL INFORMATION:**

| SPECS               | STANDARD          | HERO VALUES  |  |
|---------------------|-------------------|--------------|--|
| ABRASION RESISTANCE | ANSI / ISO        | CLASS 4      |  |
| SCRATCH HARDNESS    | ANSI / ISO