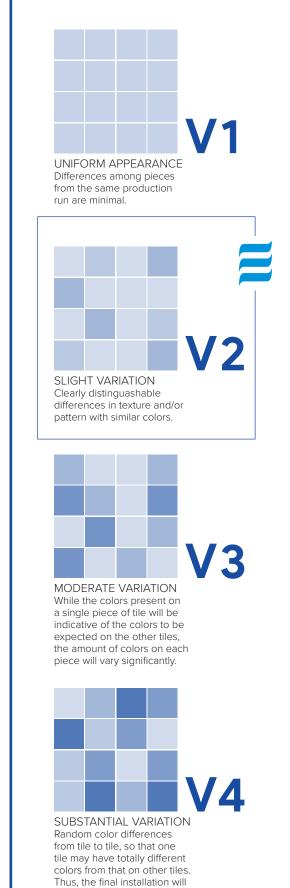

Test values are based on ANSI / ISO standards according to: ANSI A137.1 - Porcelain tile P1 Class, ISO 13006 - G - Bia Group, En 14411 - G - Bia Group. Variances in test values can occur in different production

be unique.

www.heroflooring.com