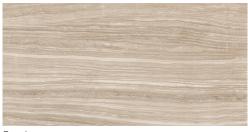

## COLORS:

Carbon 12x24 in. Matte/Polished

2x2 in. Basketweave Mosaic Matte

Random Strip Mosaic Matte

3x12 Bullnose Matte/Polished

lce 12x24 in. Matte/Polished

Sand 12x24 in. Matte/Polished

Clay 12x24 in. Matte/Polished