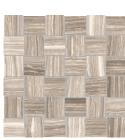

## COLORS:

Carbon 12x24 in. Matte/Polished

2x2 in. Basketweave Mosaic Matte

Random Strip Mosaic Matte

3x12 Bullnose Matte/Polished

lce 12x24 in. Matte/Polished

Sand 12x24 in. Matte/Polished

Clay 12x24 in. Matte/Polished

2x2 in. Basketweave Mosaic Matte

2x2 in. Basketweave Mosaic Matte

Random Strip Mosaic Matte

Random Strip Mosaic

Matte

3x12 Bullnose Matte/Polished

3x12 Bullnose Matte/Polished

3x12 Bullnose Matte/Polished

2x2 in. Basketweave Mosaic Matte

Random Strip Mosaic Matte