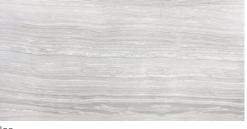

## COLORS:

Carbon 12x24 in. Matte/Polished

2x2 in. Basketweave Mosaic Matte

Random Strip Mosaic Matte

3x12 Bullnose Matte/Polished

lce 12x24 in. Matte/Polished

Sand 12x24 in. Matte/Polished

Clay 12x24 in. Matte/Polished