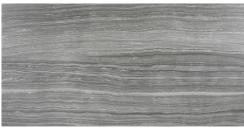

## COLORS:

Carbon 12x24 in. Matte/Polished

2x2 in. Basketweave Mosaic Matte

Random Strip Mosaic Matte

3x12 Bullnose Matte/Polished

lce 12x24 in. Matte/Polished

Sand 12x24 in. Matte/Polished

Clay 12x24 in. Matte/Polished