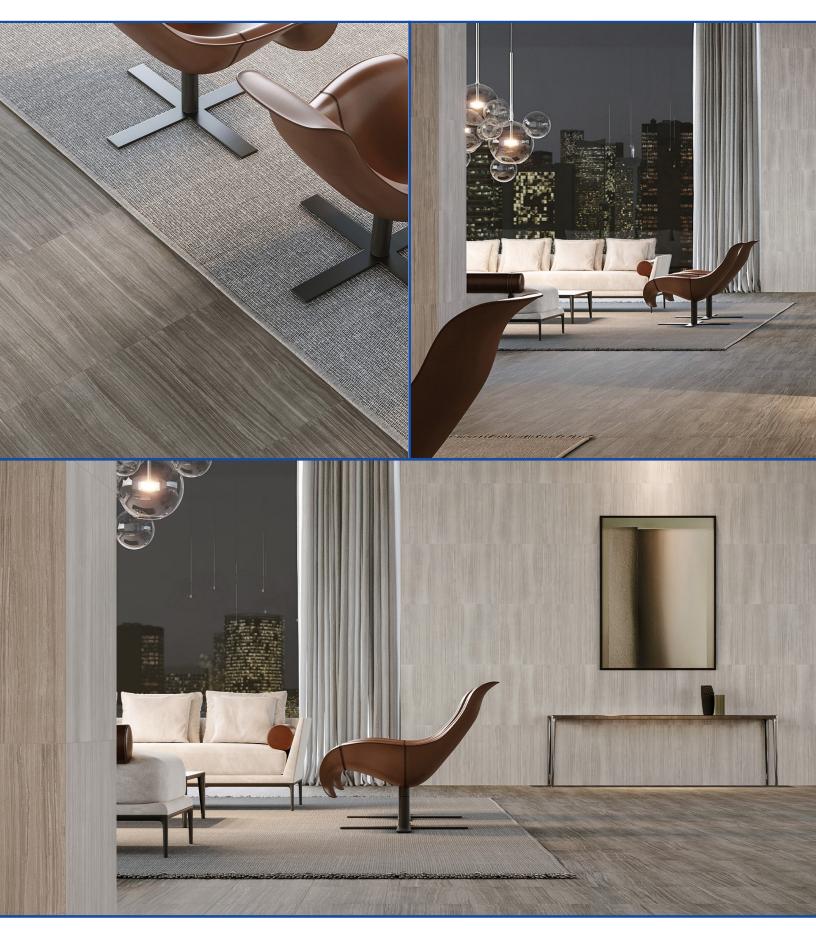

## COLORS:

Carbon 12x24 in. Matte/Polished

2x2 in. Basketweave Mosaic Matte

Random Strip Mosaic Matte

3x12 Bullnose Matte/Polished

lce 12x24 in. Matte/Polished

Sand 12x24 in. Matte/Polished

Clay 12x24 in. Matte/Polished