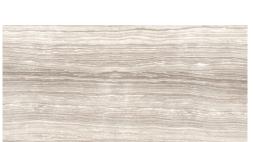

## COLORS:

Carbon 12x24 in. Matte/Polished

2x2 in. Basketweave Mosaic Matte

Random Strip Mosaic Matte

3x12 Bullnose Matte/Polished

lce 12x24 in. Matte/Polished

Sand 12x24 in. Matte/Polished

Clay 12x24 in. Matte/Polished