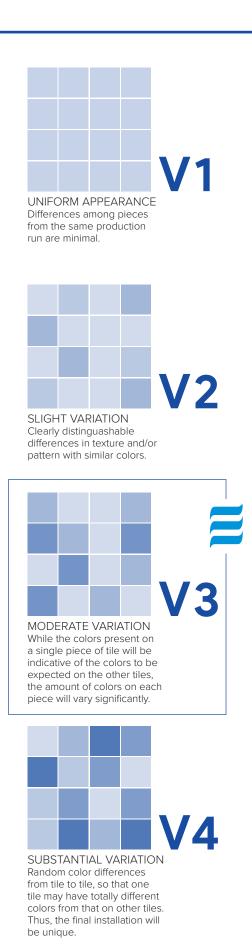

#### **MOSAICS:**

Paper Birch

French Oak Ash Beachcomber

Beachcomber with Statuario

Sequoia

Sequoia with Statuario

Grey Rldge