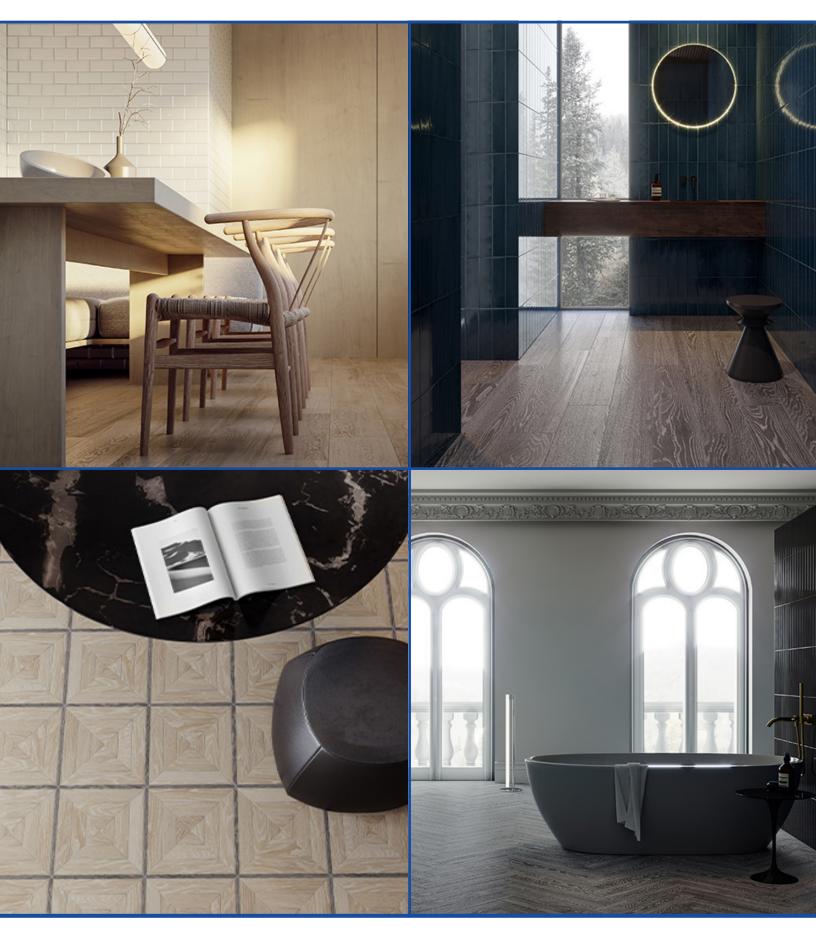

Birch



Beachcomber





French Oak



Sequoia



Grey Ridge

### GROVE PORCELAIN TILE



#### SIZES:

8"x48" – 10mm Rectified Matte

6"x36" Rectified Matte

4"x24" **Rectified Matte** 

#### **MOSAICS:**







Paper Birch

French Oak Ash Beachcomber

Beachcomber with Statuario



Sequoia



Sequoia with Statuario

Grey Rldge





## **TECHNICAL INFORMATION:**

| SPECS               | STANDARD            | HERO VALUES  |
|---------------------|---------------------|--------------|
| ABRASION RESISTANCE | ANSI / ISO          | CLASS 4      |
| SCRATCH HARDNESS    | ANSI / ISO - (Mohs) | 7            |
| SLIP RESISTANCE     | ANSI - DCOF (WET)   | MATTE ≥ 0.55 |
|                     | ISO - R VALUE       | MATTE R9     |
| WATER ABSORPTION    | ANSI / ISO          | < 0.5%       |









www.heroflooring.com