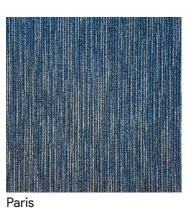

# WORLD TOUR

# Carpet Tile





## **WORLD TOUR**

Hero Carpet



### **COLORS:**









Madrid London Sydney Pari

### **TECHNICAL INFORMATION:**

| SPECS  | HERO VALUES  |
|--------|--------------|
| JF ECS | IIERO VALUES |

| Product Type                | Carpet Tile                                                                                                                                                      |
|-----------------------------|------------------------------------------------------------------------------------------------------------------------------------------------------------------|
| Construction                | Tufted                                                                                                                                                           |
| Surface Appearance          | Textured Patterned Loop