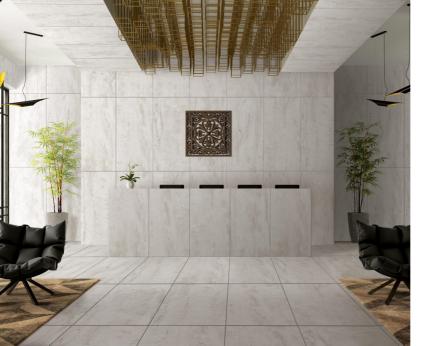

Light Box surfaces are available in 8"x24" and 4"x12" sizes with a solid background and decorative design to produce a range of wall designs and patterns.

The large range of sophisticated hues and inventive design tiles provides a tremendous opportunity for creativity, resulting in modern-looking walls in public or private settings.





M



### **LIGHTNING**

PORCELAIN

Lightning is inspired by excellent marble variations and is the ideal tile for adding a luxurious atmosphere to a formal or relaxing setting.















## **MANHATTAN**

PORCELAIN

Manhattan is ideal for modern and contemporary decor due to its soft cement appearance but rough and textured feel. The hard stone's strength and durability can be discovered under the softness of six neutral colors.













Black



### **MARBLEIZE**

PORCELAIN

Marbleize mixes the beauty of quarried Carrara marble from Italy with high-tech porcelain created in the United States. The modern simplicity of beautiful marble, honed and re-created in a contemporary style to add simple sophistication with a touch of luxury to any architectural design.





















# **MODCRETE**

PORCELAIN

Sophisticated atmosphere, simple, straightforward geometric designs, urban colors for welcome and intimate settings in which porcelain truly shines.









Lava Gray



Raven Black



### **NIMBLE**

PORCELAIN

The four soft limestone colors with modest movement give any residential or business space a tranquil and organic vibe. Nimble is available in 12x24 and 24x48 sizes, as well as two geometric deco designs, complementary