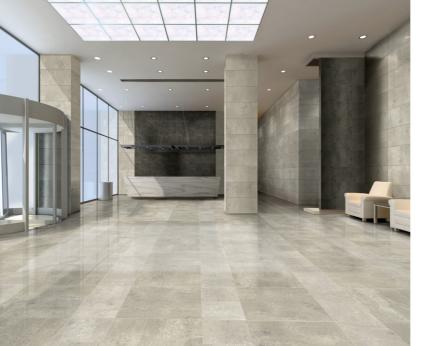

MADE IN THE USA + GREENGUARD CERTIFIED HERO TILE



# **APEX**

PORCELAIN

In six complementary colors, the Apex series reflects the richness and color of natural stone.







White

Beige

Cocoa







Dark Greige

Black



### **BOBO**

PORCELAIN

Bobo is a modern collection that features a striking range of urban tones with a stained concrete effect. There are five colors and three sizes available, as well as matching accent pieces and a gorgeous matte recycled glass mosaic.









Simply Grey





Simply Coffee

Simply Black



#### **BURROW**

PORCELAIN

With serene colors inspired by nature, the Burrow Collection blurs the barriers between indoor and outdoor areas. These porcelain tiles are fresh and beautiful, with slight movement and neutral tones ranging from quiet greys to restful blues. Matching 12" x 24" Art Nouveau-inspired fanned decos, simplified and repeated in a symmetrical manner, round out the collection, as are trendy mosaics and trim pieces. This collection offers maximum creative vers