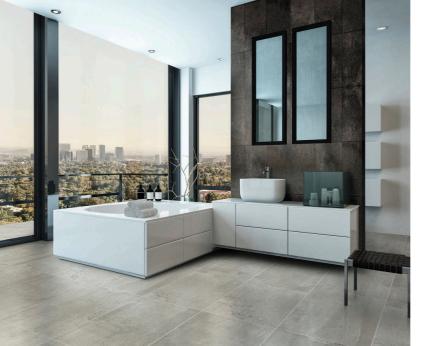

### **ICE PALACE**

PORCELAIN

The Ice Palace range combines urban tranquillity with concrete modernism. Available in four different colors, a choice of sizes, and a Honed finish. Mosaics and trim pieces are also available.