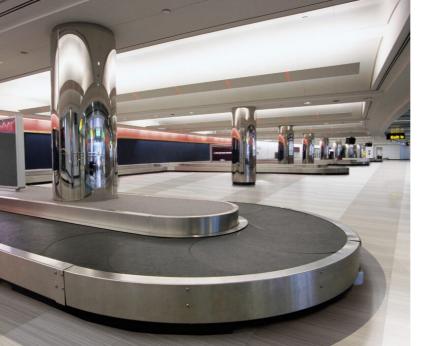

d the Stria deco in 24x24. Their diverse patterns allow for an infinite number of design possibilities.







Moiave









### ON FLEEK

PORCELAIN

Lineal high-tech porcelain marbles in four soft hues are available in 12x24 and various dimensional modular pattern mosaics, as well as matching trim pieces.













# **SETTLE**

PORCELAIN

Surfaces developed for modern, minimalistic, yet classy interiors. This material, like a blank canvas for an artist, allows you to imagine and express any unique design.











Black



### **SHOWSTOPPER**

PORCELAIN

The cloth look combined with the grungy graphic style makes Showstopper the finest choice for creating current and one-of-a-kind spaces. A modern style appropriate for an urban setting with a stylish retro touch.







Ash

Fog



#### STAY WITH ME

PORCELAIN

Stay With Me is based on imaginative architectural ideas that combine classic beauty and an easy and comfortable aesthetic with the power and versatility of porcelain stoneware ranging from delicate white sand-colored tones to neutral and dark shades.







Classic Tan

Taupe Blend



Universe



# **SUPER SIZE IT**

PORCELAIN

Super Size it is the first big scale porcelain slab collection manufactured in the United States. The unparalleled beauty of marble combined with the impression of outstanding luxury results in a product that is ideal for elevating any architectural style.













White Statuario Ta

Taj Mahal

Platinum Grey



# **STARSHIPS**

PORCELAIN

Starships is a rectified porcelain concrete-look series of wall and floor tiles that exude