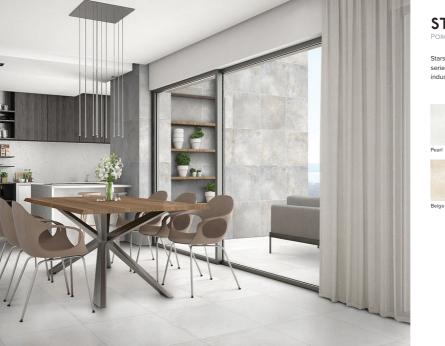

# **STARSHIPS**

PORCELAIN

Starships is a rectified porcelain concrete-look series of wall and floor tiles that exude industrial luxury.

Taupe

Charcoal