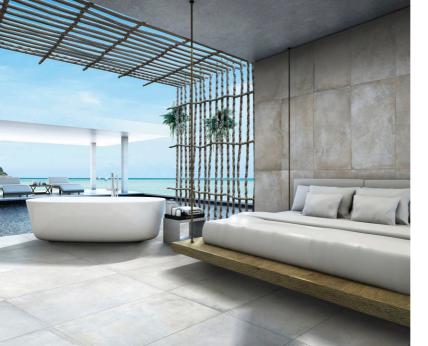

a choice of sizes, and a Honed finish. Mosaics and trim pieces are also available.







Sage





Black



### **LIGHT BOX**

PORCELAIN

The Light Box collection features refined hues and glossy texture, with an emphasis on the vivid tones and light interplays. The Light Box surfaces are available in 8"x24" and 4"x12" sizes with a solid background and decorative design to produce a range of wall designs and patterns.

The large range of sophisticated hues and inventive design tiles provides a tremendous opportunity for creativity, resulting in modern-looking walls in public or private settings.





M



### **LIGHTNING**

PORCELAIN

Lightning is inspired by excellent marble variations and is the ideal tile for adding a luxurious atmosphere to a formal or relaxing setting.















## **MANHATTAN**

PORCELAIN

Manhattan is ideal for modern and contemporary decor due to its soft cement appearance but rough and textured feel. The hard stone's strength and durability can be discovered under the softness of six neutral colors.













Black



### **MARBLEIZE**

PORCELAIN

Marbleize mixes the beauty of quarried Carrara marble from Italy with high-tech porcelain created in the United States. The modern simplicity of beautiful marble, honed and re-created in a contemporary style to add simple sophistication with a touch of luxury to any architectural design.





















# **MODCRETE**

PORCELAIN

Sophisticated atmosphere, simple, straightforward geometric designs, urban colors for welcome and intimate settings in which porcelain truly shines.









Lava