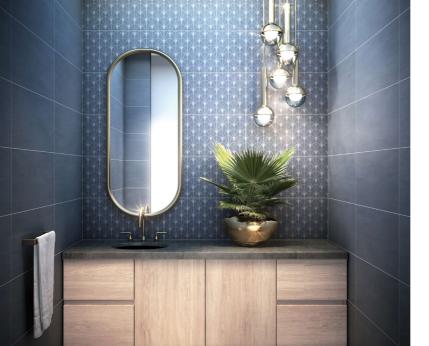

#### **BURROW**

PORCELAIN

With serene colors inspired by nature, the Burrow Collection blurs the barriers between indoor and outdoor areas. These porcelain tiles are fresh and beautiful, with slight movement and neutral tones ranging from quiet greys to restful blues. Matching 12" x 24" Art Nouveau-inspired fanned decos, simplified and repeated in a symmetrical manner, round out the collection, as are trendy mosaics and trim pieces. This collection offers maximum creative versatility by providing a simple but stylish backdrop for both home and business situations.