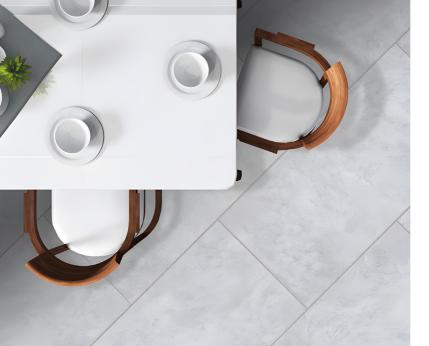

## **MANHATTAN**

PORCELAIN

Manhattan is ideal for modern and contemporary decor due to its soft cement appearance but rough and textured feel. The hard stone's strength and durability can be discovered under the softness of six neutral colors.

Black