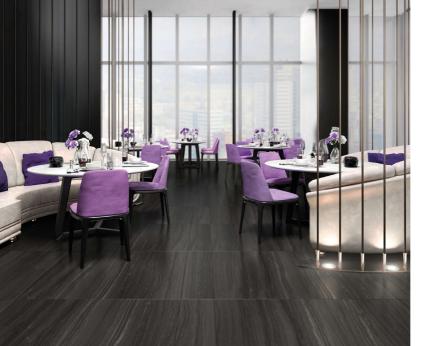

MADE IN THE USA + GREENGUARD CERTIFIED HERO TILE



# **APEX**

PORCELAIN

In six complementary colors, the Apex series reflects the richness and color of natural stone.







White

Beige

Cocoa







Dark Greige

Black



### **BOBO**

PORCELAIN

Bobo is a modern collection that features a striking range of urban tones with a stained concrete effect. There are five colors and three sizes available, as well as matching accent pieces and a gorgeous matte recycled glass mosaic.









Simply Grey





Simply Coffee

Simply Black



#### **BURROW**

PORCELAIN

With serene colors inspired by nature, the Burrow Collection blurs the barriers between indoor and outdoor areas. These porcelain tiles are fresh and beautiful, with slight movement and neutral tones ranging from quiet greys to restful blues. Matching 12" x 24" Art Nouveau-inspire