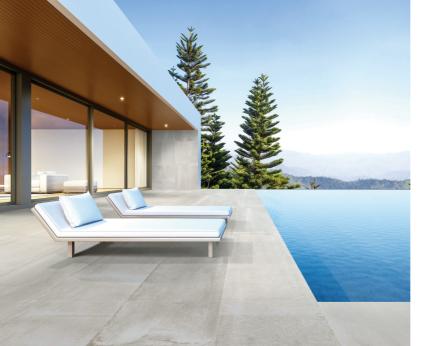

# **NIMBLE**

PORCELAIN

The four soft limestone colors with modest movement give any residential or business space a tranquil and organic vibe. Nimble is available in 12x24 and 24x48 sizes, as well as two geometric deco designs, complementary mosaics, and trim pieces. Its three finishes, honed, polished, and textured, making it suitable for both indoor and outdoor installations.

Nimble provides two decos in honed and polished finishes: the Arrow deco in 12x12 and 24x24, and the Stria deco in 24x24. Their diverse patterns allow for an infinite number of design possibilities.







Moiave









### ON FLEEK

PORCELAIN

Lineal high-tech porcelain marbles in four soft hues are available in 12x24 and various dimensional modular pattern mosaics, as well as matching trim pieces.













# **SETTLE**

PORCELAIN

Surfaces developed for modern, minimalistic, yet classy interiors. This material, like a blank canvas for an artist, allows you to imagine and express any unique design.











Black



### **SHOWSTOPPER**

PORCELAIN

The cloth look combined with the grungy graphic style makes Showstopper the finest choice for creating current and one-of-a-kind spaces. A modern style appropriate for an urban setting with a stylish retro touch.







Ash

Fog



#### STAY WITH ME

PORCELAIN

Stay With Me is based on imaginative architectural ideas that combine classic beauty and an easy and comfortable aesthetic with the power and versatility of porcelain stoneware ranging from delicate white sand-colored tones to neutral and dark shades.







Classic Tan

Taupe Blend



Un