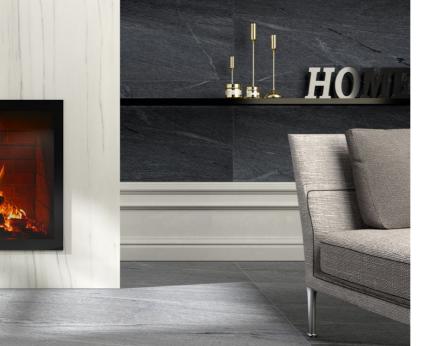

### **LIGHT BOX**

PORCELAIN

The Light Box collection features refined hues and glossy texture, with an emphasis on the vivid tones and light interplays. The Light Box surfaces are available in 8"x24" and 4"x12" sizes with a solid background and decorative design to produce a range of wall designs and patterns.

The large range of sophisticated hues and inventive design tiles provides a tremendous opportunity for creativity, resulting in modern-looking walls in public or private settings.

M