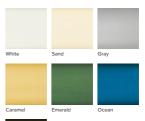

## **MANHATTAN**

PORCELAIN

Manhattan is ideal for modern and contemporary decor due to its soft cement appearance but rough and textured feel. The hard stone's strength and durability can be discovered under the softness of six neutral colors.