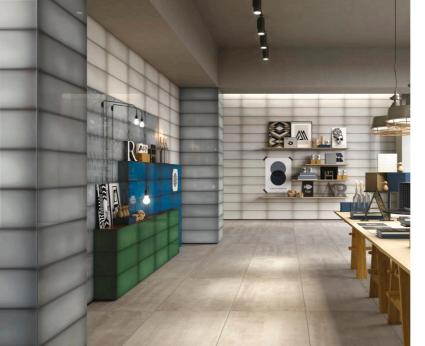

### **LIGHT BOX**

PORCELAIN

The Light Box collection features refined hues and glossy texture, with an emphasis on the vivid tones and light interplays. The Light Box surfaces are available in 8"x24" and 4"x12" sizes with a solid background and decorative design to produce a range of wall designs and patterns.

The large range of sophisticated hues and inventive design tiles provides a tremendous opportunity for creativity, resulting in modern-looking walls in public or private settings.

M