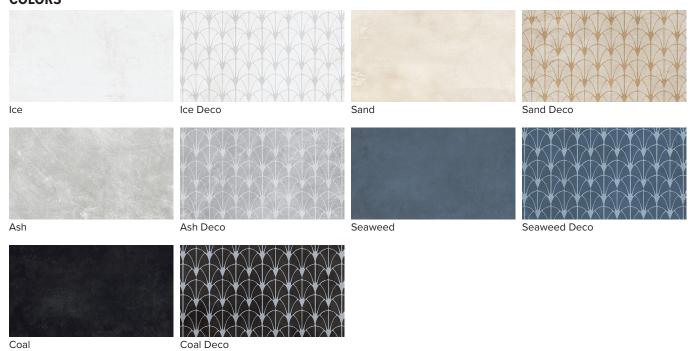

# **COLORS**







#### **SIZES**



## **MOSAICS & TRIM PIECES**

2"x2" on 12"x12" Sheet Mosaic 4"x4" on 12"x12" Sheet Mosaic 2"x12" on 12"x12" Sheet Mosaic 3"x24" Bullnose 6"x12" Cove Base

#### **SURFACES**

Thru Color Honed rectified Textured rectified

## **COLOR VARIATIONS**

V3

## **TECHNICAL INFORMATION**

| SPECS                                       | TEST                         | HERO VALUES                  |
|---------------------------------------------|------------------------------|------------------------------|
| WATER ABSORPTION                            | C373                         | ≤ 0.1%                       |
| THICKNESS DIMENSION                         | C499                         | ≤ ±0.04 Inc.                 |
| FACIAL DIMENSION                            | C499