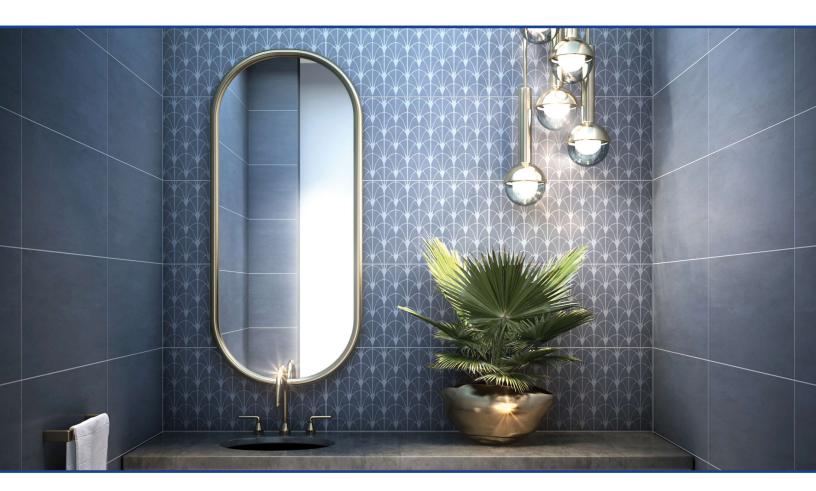

# **COLORS**







#### **SIZES**



## **MOSAICS & TRIM PIECES**

2"x2" on 12"x12" Sheet Mosaic 4"x4" on 12"x12" Sheet Mosaic 2"x12" on 12"x12" Sheet Mosaic 3"x24" Bullnose 6"x12" Cove Base

#### **SURFACES**

Thru Color Honed rectified Textured rectified

## **COLOR VARIATIONS**

V3

## **TECHNICAL INFORMATION**

| SPECS                                       | TEST                         | HERO VALUES                  |
|---------------------------------------------|------------------------------|------------------------------|
| WATER ABSORPTION                            | C373                         | ≤ 0.1%                       |
| THICKNESS DIMENSION                         | C499                         | ≤ ±0.04 Inc.                 |
| FACIAL DIMENSION