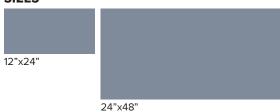

# **COLORS**







#### **SIZES**



## **MOSAICS & TRIM PIECES**

2"x2" on 12"x12" Sheet Mosaic 4"x4" on 12"x12" Sheet Mosaic 2"x12" on 12"x12" Sheet Mosaic 3"x24" Bullnose 6"x12" Cove Base

#### **SURFACES**

Thru Color Honed rectified Textured rectified

## **COLOR VARIATIONS**

V3

## **TECHNICAL INFORMATION**

| SPECS                                       | TEST                         | HERO VALUES                  |
|---------------------------------------------|------------------------------|------------------------------|
| WATER ABSORPTION                            | C373                         | ≤ 0.1%                       |
| THICKNESS DIMENSION                         | C499                         | ≤ ±0.04 Inc.                 |
| FACIAL DIMENSION                            | C499                         |