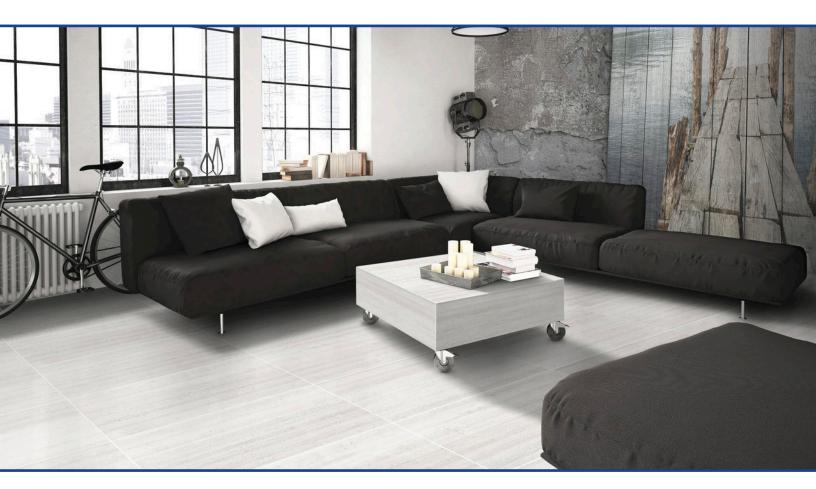

#### **COLORS**



Ann



Melted Ice

# Aqua

Weathered Black

#### SIZES



#### SURFACES

Honed Textured

## **COLOR VARIATIONS**

V2

#### **MOSAICS & TRIM PIECES**

2"x2" on 12"x12" Sheet Mosaic 3"x24" Bullnose Honed 6"x12" Cove Base Honed





### **TECHNICAL INFORMATION**

| SPECS                                       | TEST                         | HERO VALUES                                                           |
|---------------------------------------------|------------------------------|-----------------------------------------------------------------------|
| WATER ABSORPTION                            | C373                         | ≤ 0.1%                                                                |
| THICKNESS DIMENSION                         | C499