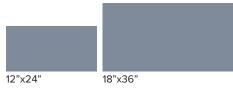

#### **COLORS**



Ann



Melted Ice

# Aqua

Weathered Black

#### SIZES



#### SURFACES

Honed Textured

## **COLOR VARIATIONS**

V2

#### **MOSAICS & TRIM PIECES**

2"x2" on 12"x12" Sheet Mosaic 3"x24" Bullnose Honed 6"x12" Cove Base Honed





### **TECHNICAL INFORMATION**

| SPECS                                       | TEST                         | HERO VALUES                                                           |
|---------------------------------------------|------------------------------|-----------------------------------------------------------------------|
| WATER ABSORPTION                            | C373                         | ≤ 0.1%                                                                |
| THICKNESS DIMENSION                         | C499                         | ≤ ±0.04 Inc.