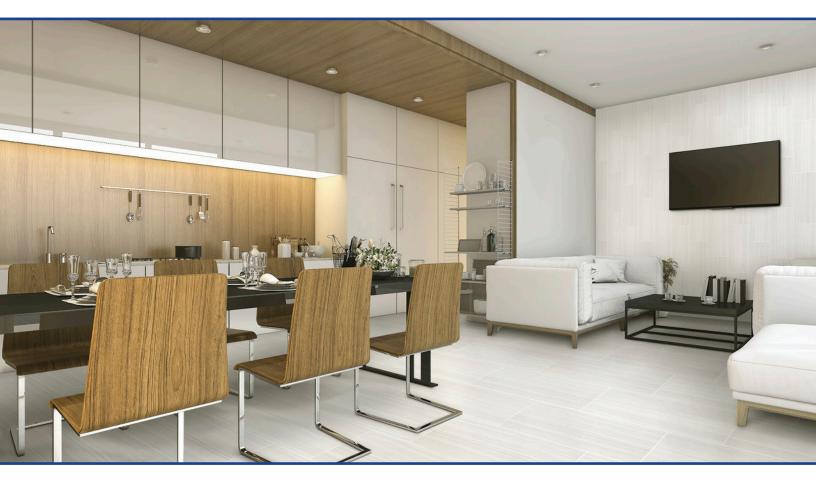

# STAY WITH ME PORCELAIN TILE





### **COLORS**











Universe

## STAY WITH ME PORCELAIN TILE



#### **SIZES**



#### **MOSAICS & TRIM PIECES**

2"x2" on 12"x12" Sheet Mosaic 3"x24" Bullnose 6"x12" Cove Base

#### **SURFACES**

Matte Vintage

#### **COLOR VARIATIONS**

V2

#### **TECHNICAL INFORMATION**

| SPECS                                       | TEST                         | HERO VALUES           |
|---------------------------------------------|------------------------------|-----------------------|
| WATER ABSORPTION                            | C373                         | ≤ 0.1%                |
| THICKNESS DIMENSION                         | C499                         | ≤ ±0.04 Inc.          |
| FACIAL DIMENSION                            | C499                         | ≤ ±0.25%              |
|