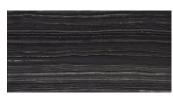

# STAY WITH ME PORCELAIN TILE





### **COLORS**











Universe

## STAY WITH ME PORCELAIN TILE



#### **SIZES**



#### **MOSAICS & TRIM PIECES**

2"x2" on 12"x12" Sheet Mosaic 3"x24" Bullnose 6"x12" Cove Base

#### **SURFACES**

Matte Vintage

#### **COLOR VARIATIONS**

V2

#### **TECHNICAL INFORMATION**

| SPECS                                       | TEST                         | HERO VALUES           |
|---------------------------------------------|------------------------------|-----------------------|
| WATER ABSORPTION                            | C373                         | ≤ 0.1%                |
| THICKNESS DIMENSION                         | C499                         | ≤ ±0.04 Inc.          |
| FACIAL DIMENSION                            | C499                         | ≤ ±0.25%              |
| WARPAGE AVERAGE DIAGONAL