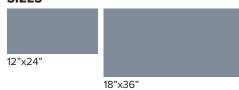

# STAY WITH ME PORCELAIN TILE





### **COLORS**











Universe

## STAY WITH ME PORCELAIN TILE



#### **SIZES**



#### **MOSAICS & TRIM PIECES**

2"x2" on 12"x12" Sheet Mosaic 3"x24" Bullnose 6"x12" Cove Base

#### **SURFACES**

Matte Vintage

#### **COLOR VARIATIONS**

V2

#### **TECHNICAL INFORMATION**

| SPECS                                       | TEST                         | HERO VALUES           |
|---------------------------------------------|------------------------------|-----------------------|
| WATER ABSORPTION                            | C373                         | ≤ 0.1%                |
| THICKNESS DIMENSION                         | C499                         | ≤ ±0.04 Inc.          |
| FACIAL DIMENSION                            | C499                         | ≤ ±0.25%              |
| WARPAGE AVERAGE DIAGONAL                    | C485                         | ≤ ±0.40%