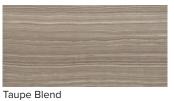

# STAY WITH ME PORCELAIN TILE





### **COLORS**











Universe

## STAY WITH ME PORCELAIN TILE



#### **SIZES**



#### **MOSAICS & TRIM PIECES**

2"x2" on 12"x12" Sheet Mosaic 3"x24" Bullnose 6"x12" Cove Base

#### **SURFACES**

Matte Vintage

#### **COLOR VARIATIONS**

V2

#### **TECHNICAL INFORMATION**

| SPECS                                       | TEST                         | HERO VALUES           |
|---------------------------------------------|------------------------------|-----------------------|
| WATER ABSORPTION                            | C373                         | ≤ 0.1%                |
| THICKNESS DIMENSION                         | C499                         | ≤ ±0.04 Inc.          |
| FACIAL DIMENSION                            | C499                         | ≤ ±0.25%              |
| WARPAGE AVERAGE DIAGONAL